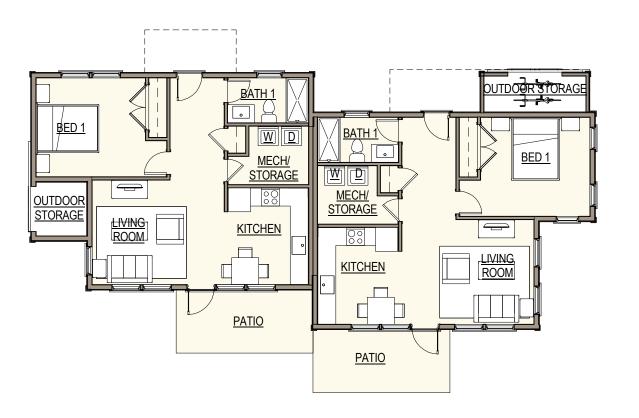

square feet including full kitchens, bathrooms, hook-ups for dryer and washing machines and Universal Design features to assist with physical accessibility. One apartment is ADA compliant to address the specific needs of a household in need of an accessible unit. Each apartment is separately metered for electricity, including highly efficient heat and hot water. On-site parking is available. Year-round public transportation throughout the island is available on the Edgartown Road. Please see attached plans for more detail.