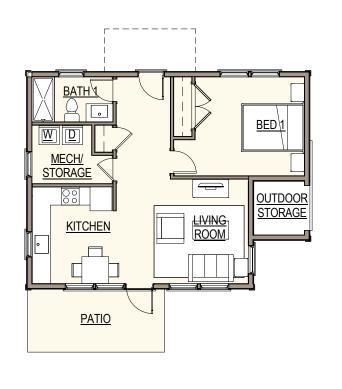

The **Scotts Grove Apartments** include nine apartments (3/1-bedrooms, 3/2-bedroom, 3/3-bedrooms) with rents set at 30%, 50%, 60% and 80% of Area Median Income (excluding utilities)

Rent rates without utilities are: **1-bedroom** @ \$751 & \$1,270; **2-bedroom** @ \$901, \$1,110 & \$1,476; **3-bedroom** @ \$1,029, \$1,270, & \$1,694; additionally, one apartment receives rent subsidy.

The one-bedroom apartments are approximately 622 square feet in size; two-bedroom apartments, approximately 840 square feet; three-bedroom apartments, approximately 1,050

|   | 30%      | 50%      | 60%      | 80%      |
|---|----------|----------|----------|----------|
| 1 | \$19,500 | \$32,450 | \$38,940 | \$50,350 |
| 2 | \$22,250 | \$37,100 | \$44,520 | \$57,550 |
| 3 | \$25,050 | \$41,750 | \$50,100 | \$64,750 |
| 4 | \$27,800 | \$46,350 | \$55,620 | \$71,900 |
| 5 | \$30,050 | \$50,100 | \$60,120 | \$77,700 |

square feet including full kitchens, bathrooms, hook-ups for dryer and washing machines and Universal Design features to assist with physical accessibility. One apartment is ADA compliant to address the specific needs of a household in need of an accessible unit. Each apartment is separately metered for electricity, including highly efficient heat and hot water. On-site parking is available. Year-round public transportation throughout the island is available on the Edgartown Road. Please see attached plans for more detail.