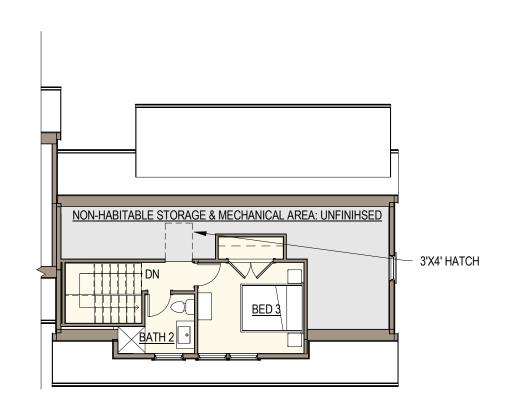

The one-bedroom apartments are approximately 622 square feet in size; two-bedroom apartments, approximately 840 square feet; three-bedroom apartments, approximately 1,050

|   | 30%      | 50%      | 60%      | 80%      |
|---|----------|----------|----------|----------|
| 1 | \$19,500 | \$32,450 | \$38,940 | \$50,350 |
| 2 | \$22,250 | \$37,100 | \$44,520 | \$57,550 |
| 3 | \$25,050 | \$41,750 | \$50,100 | \$64,750 |
| 4 | \$27,800 | \$46,350 | \$55,620 | \$71,900 |
| 5 | \$30,050 | \$50,100 | \$60,120 | \$77,700 |

square feet including full kitchens, bathrooms, hook-ups for dryer and washing machines and Universal Design features to assist with physical accessibility. One apartment is ADA compliant to address the specific needs of a household in need of an accessible unit. Each apartment is separately metered for electricity, including highly efficient heat and hot water. On-site parking is available. Year-round public transportation throughout the island is available on the Edgartown Road. Please see attached plans for more detail.