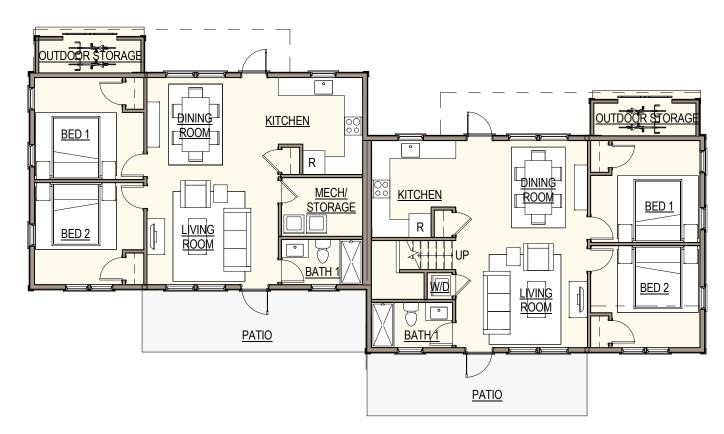

The **Scotts Grove Apartments** include nine apartments (3/1-bedrooms, 3/2-bedroom, 3/3-bedrooms) with rents set at 30%, 50%, 60% and 80% of Area Median Income (excluding utilities)

Rent rates without utilities are: **1-bedroom** @ \$751 & \$1,270; **2-bedroom** @ \$901, \$1,110 & \$1,476; **3-bedroom** @ \$1,029, \$1,270, & \$1,694; additionally, one apartment receives rent subsidy.

The one-bedroom apartments are approximately 622 square feet in size; two-bedroom apartments, approximately 840 square feet; three-bedroom apartments, approximately 1,050

|   | 30%      | 50%      | 60%      | 80%      |
|---|----------|----------|----------|----------|
| 1 | \$19,500 | \$32,450 | \$38,940 | \$50,350 |
| 2 | \$22,250 | \$37,100 | \$44,520 | \$57,550 |
| 3 | \$25,050 | \$41,750 | \$50,100 | \$64,750 |
| 4 | \$27,800 | \$46,350 | \$55,620 | \$71,900 |
| 5 | \$30,050 | \$50,100 | \$60,120 | \$77,700 |

square feet including full kitchens, bathrooms, hook-ups for dryer and washing machines and Universal Design features to assist with physical accessibility. One apartment is ADA compliant to address the specific needs of a household in need of an accessible unit. Each apartment is separately metered for electricity, including highly efficient heat and hot water. On-site parking is available. Year-round public transportation throughout the island is available on the Edgartown Road. Please see attached plans for more detail.