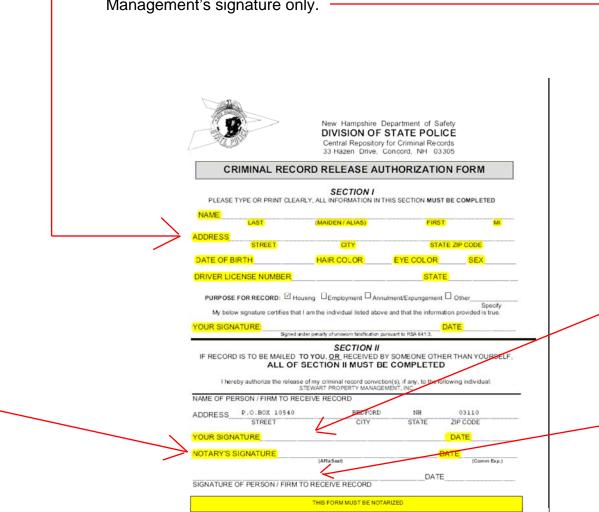

# INSTRUCTIONS FOR FILLING OUT THE NEW HAMPSHIRE CRIMINAL RECORD FORM

- Please print enough copies of the NH State Police Authorization Form.
   (1 is needed for each person 18+ years old)
- 2) Fill out Section 1 completely.
- 3) Under Section 2, please Sign where it says "YOUR SIGNATURE."
- 4) Please have this form <u>notarized</u> by a notary public.
- 5) Please <u>do not</u> sign the last line of Section 2, which is for Stewart Property Management's signature only.

# New Hampshire Department of Safety **DIVISION OF STATE POLICE**

Central Repository for Criminal Records 33 Hazen Drive, Concord, NH 03305

# **CRIMINAL RECORD RELEASE AUTHORIZATION FORM**

### **SECTION I**

PLEASE TYPE OR PRINT CLEARLY, ALL INFORMATION IN THIS SECTION MUST BE COMPLETED

| NAME                                |                                                                                                                    |                                                                                                                                                               |                                                                         |                              |                                       |
|-------------------------------------|--------------------------------------------------------------------------------------------------------------------|---------------------------------------------------------------------------------------------------------------------------------------------------------------|-------------------------------------------------------------------------|------------------------------|---------------------------------------|
|                                     | LAST                                                                                                               | (MAIDEN / ALIAS)                                                                                                                                              | FII                                                                     | RST                          | MI                                    |
| DDRESS                              |                                                                                                                    |                                                                                                                                                               |                                                                         |                              |                                       |
|                                     | STREET                                                                                                             | CITY                                                                                                                                                          | S                                                                       | STATE ZIP COD                | E)                                    |
| DATE OF B                           | IRTH                                                                                                               | HAIR COLOR_                                                                                                                                                   | EYE COLO                                                                | RSE                          | X                                     |
| DRIVER LIC                          | CENSE NUMBER                                                                                                       |                                                                                                                                                               | ST                                                                      | ATE                          |                                       |
|                                     |                                                                                                                    | Housing $\Box_{	ext{Employment}}\Box_{	ext{Ar}}$ that I am the individual listed abo                                                                          |                                                                         |                              | Specify<br>I is true.                 |
| OUR SIGN                            |                                                                                                                    |                                                                                                                                                               |                                                                         | DATE                         | · · · · · · · · · · · · · · · · · · · |
| IF RECORI                           | D IS TO BE MAILE                                                                                                   | SECTION II D TO YOU, OR RECEIVED OF SECTION II MUST I                                                                                                         | BY SOMEONE O                                                            |                              | OURSELF,                              |
| l here                              | O IS TO BE MAILE<br>ALL C<br>eby authorize the rele                                                                | SECTION II<br>D TO YOU, OR RECEIVED                                                                                                                           | BY SOMEONE O BE COMPLET ction(s), if any, to the                        | ED                           |                                       |
| I here                              | O IS TO BE MAILE<br>ALL C<br>eby authorize the rele<br>RSON / FIRM TO I                                            | SECTION II D TO YOU, OR RECEIVED OF SECTION II MUST I ease of my criminal record convi- STEWART PROPERTY MANAGE RECEIVE RECORD                                | BY SOMEONE OBE COMPLET ction(s), if any, to the                         | <b>ED</b> e following indivi | dual:                                 |
| l here                              | O IS TO BE MAILE<br>ALL C<br>eby authorize the rele                                                                | SECTION II D TO YOU, OR RECEIVED OF SECTION II MUST I ease of my criminal record convi- STEWART PROPERTY MANAGE RECEIVE RECORD                                | BY SOMEONE OBE COMPLET ction(s), if any, to the                         | ED                           | dual:                                 |
| I here                              | P.O.BOX 1054 STREET                                                                                                | SECTION II D TO YOU, OR RECEIVED OF SECTION II MUST I ease of my criminal record convi- STEWART PROPERTY MANAGE RECEIVE RECORD  0 BEDFORD                     | BY SOMEONE O BE COMPLET ction(s), if any, to the                        | ED e following indivi        | dual:                                 |
| I here NAME OF PE ADDRESS_ OUR SIGN | P.O.BOX 1054 STREET                                                                                                | SECTION II D TO YOU, OR RECEIVED OF SECTION II MUST I ease of my criminal record convi- STEWART PROPERTY MANAGE RECEIVE RECORD  0 BEDFORD                     | BY SOMEONE O BE COMPLET ction(s), if any, to the                        | e following indivi           | dual:                                 |
| I here NAME OF PE ADDRESS_ OUR SIGN | D IS TO BE MAILED ALL Company authorize the release RSON / FIRM TO I P.O.BOX 1054 STREET ATURE                     | SECTION II D TO YOU, OR RECEIVED OF SECTION II MUST I ease of my criminal record convi- STEWART PROPERTY MANAGE RECEIVE RECORD  0 BEDFORD                     | BY SOMEONE O BE COMPLET ction(s), if any, to the                        | e following indivi           | dual:                                 |
| I here NAME OF PE ADDRESS_ OUR SIGN | D IS TO BE MAILED ALL Company authorize the release RSON / FIRM TO ID 1054  P.O.BOX 1054  STREET  ATURE  SIGNATURE | SECTION II D TO YOU, OR RECEIVED OF SECTION II MUST I  ease of my criminal record convi- STEWART PROPERTY MANAGE RECEIVE RECORD  0 BEDFORD  CITY  (AffixSeal) | BY SOMEONE O BE COMPLET ction(s), if any, to the GEMENT, INC.  NH STATE | e following indivi           | dual:                                 |
| I here NAME OF PE ADDRESS_ OUR SIGN | D IS TO BE MAILED ALL Company authorize the release RSON / FIRM TO ID 1054  P.O.BOX 1054  STREET  ATURE  SIGNATURE | SECTION II D TO YOU, OR RECEIVED OF SECTION II MUST I ease of my criminal record convi- STEWART PROPERTY MANAGE RECEIVE RECORD  0 BEDFORD CITY                | BY SOMEONE O BE COMPLET ction(s), if any, to the GEMENT, INC.  NH STATE | e following indivi           | dual:                                 |