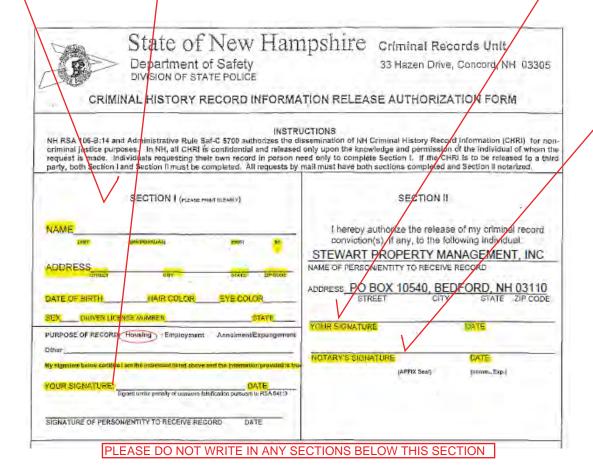

- 1) Please indicate which property you are applying for. Please do not request "ANY" You must print out different applications for each property that you are applying for.
- 2) Please print clearly, in black or blue ink.
- 3) All questions must be answered. Incomplete applications will be returned if not filled out completely.
- 4) All household members that are 18 years of age or older are required to be screened for a criminal record check. Enclosed is the form for New Hampshire. Please complete one criminal record form for each household member age 18 or over. (Print additional copies as necessary) If you have <u>never</u> resided in New Hampshire then you are not required to submit the form.
- 5) Be sure that all household members 18 years of age or older sign both the Certification and Release of Information Authorization, located on the last page of the application.
- 6) All household members must complete and sign the citizenship declaration form. Please follow the instructions on the form. (Minors require guardian's signature)
- 7) Per Government Regulations, a copy of your <u>social security card for each household</u> <u>member is required</u>. If not available, only one of the following is acceptable as an alternative: 1) Driver's license with SSN 2) Identification card issued by a federal, State, or local agency 3) a medical insurance provider, or an employer or trade union. 4) Earnings statements on payroll stubs 5) Bank statement 6) Form 1099 7) Benefit award letter 8) Retirement benefit letter 9) Life insurance policy 10) Court records