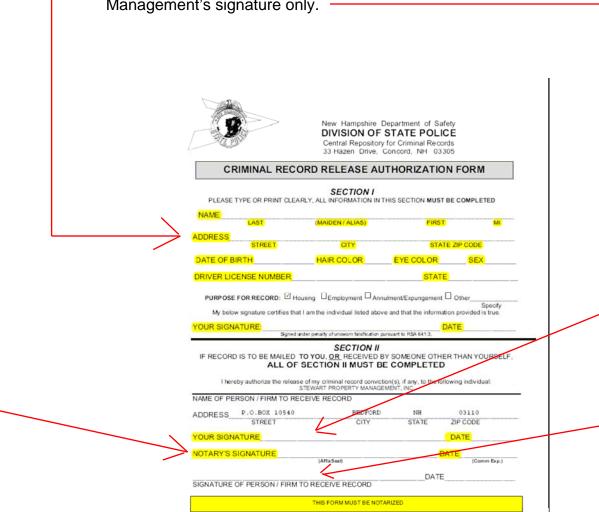

- 1) Please indicate which property you are applying for. Please do not request "ANY" You must print out different applications for each property that you are applying for.
- 2) Please print clearly, in black or blue ink.
- 3) All questions must be answered. Incomplete applications will be returned if not filled out completely.
- 4) All household members that are 18 years of age or older are required to complete a criminal record form for the state of their current residence. Enclosed are two forms, one for Vermont, and one for New Hampshire. Please complete one criminal record form (use the state of your current residence. If you do not currently reside in one of these two states than you are not required to submit the form). Print out as many copies of the appropriate criminal record form as needed.
- 5) Be sure that all household members 18 years of age or older sign both the Certification and Release of Information Authorization, located on the last page of the application.
- 6) All household members must complete and sign the citizenship declaration form. Please follow the instructions on the form. (Minors require guardian's signature)
- 7) Per Government Regulations, a copy of your <u>social security card for each household</u> <u>member is required</u>. If not available, only one of the following is acceptable as an alternative: 1) Driver's license with SSN 2) Identification card issued by a federal, State, or local agency 3) a medical insurance provider, or an employer or trade union. 4) Earnings statements on payroll stubs 5) Bank statement 6) Form 1099 7) Benefit award letter 8) Retirement benefit letter 9) Life insurance policy 10) Court records